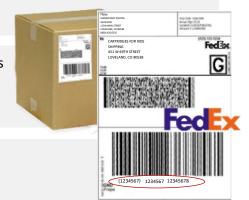

## Do NOT include:

**Compatibles/Superhoppers** 

**Ribbons** 

\*Accessories have no value but can be included in qualifying shipments

- Pack items securely— if it shakes, it breaks. Use bubble wrap, paper, and cardboard protectors that Damaged items do not receive credit
- Affix one FedEx label per box and write down the tracking number for your records Email CFK@ProductRecoveryServices.com or call 800.420.0235 to request a prepaid shipping label.
- Add packaged boxes to your FedEx pickup spot or drop them off at the nearest FedEx location.

Visit FedEx.com/us/dropbox to find a store near you. If you schedule a pickup, you will be responsible for the additional charge